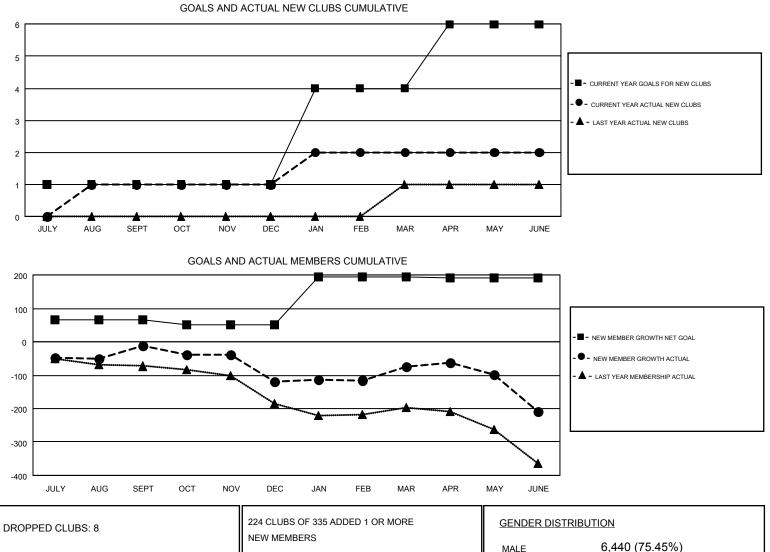

## GMT CA 1

|               | Club          | s         |               | Members               |                                                                |                                                              |                                                    |  |
|---------------|---------------|-----------|---------------|-----------------------|----------------------------------------------------------------|--------------------------------------------------------------|----------------------------------------------------|--|
|               | RESULTS FOR   | 2016-2017 |               | RESULTS FOR 2016-2017 |                                                                |                                                              |                                                    |  |
| QUARTER       | NEW CLUB GOAL | NEW CLUBS | DROPPED CLUBS | QUARTER               | NEW MEMBER GROWTH<br>NET GOAL (not reinstated<br>or transfers) | NEW MEMBER<br>GROWTH ACTUAL (not<br>reinstated or transfers) | DROPPED<br>MEMBERS ACTUAL<br>(including transfers) |  |
| JULY/AUG/SEPT | 1             | 1         | 1             | JULY/AUG/SEPT         | 65                                                             | 230                                                          | 242                                                |  |
| OCT/NOV/DEC   | 0             | 0         | 2             | OCT/NOV/DEC           | -14                                                            | 142                                                          | 250                                                |  |
| JAN/FEB/MAR   | 3             | 1         | 2             | JAN/FEB/MAR           | 142                                                            | 218                                                          | 172                                                |  |
| APR/MAY/JUNE  | 2             | 0         | 3             | APR/MAY/JUNE          | -1                                                             | 202                                                          | 338                                                |  |

| DROPPED CLUBS: 8 |       | 224 CLUBS OF 335 ADDED 1 OR MORE | GENDER DIST                | GENDER DISTRIBUTION |       |  |
|------------------|-------|----------------------------------|----------------------------|---------------------|-------|--|
|                  |       | NEW MEMBERS                      | MALE                       | 6,440 (75.45%)      |       |  |
|                  |       |                                  | FEMALE                     | 2,096 (24.55%)      |       |  |
| DROPPED MEMBERS  |       |                                  |                            |                     |       |  |
| DECEASED         | 154   | CLICK HERE FOR CUMULATIVE        | TOTAL FAMILY UNIT MEMBERS  |                     | 1,645 |  |
| CLUB CANCELLED   | 65    | MEMBERSHIP DATA                  | FAMILY MEMBERS PAYING HALF |                     | 838   |  |
| OTHER            | 783   |                                  |                            |                     |       |  |
| TOTAL            | 1,002 |                                  | 5020                       |                     |       |  |
|                  |       |                                  |                            | _                   |       |  |